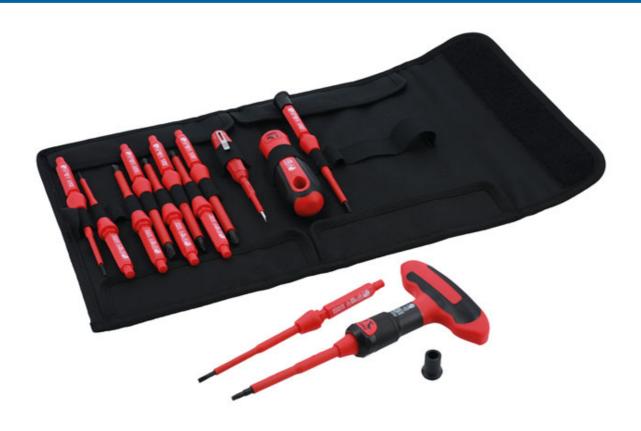

## Insulated Interchangeable Screwdriver Set 16pc

A fully insulated interchangeable screwdriver set, IEC60900:2018 approved for safe operator use on live circuits up to 1000v AC and 1500v DC. It features both a regular straight handle, and a T-Handle driver, together with 11 screwdriver blades which simply push into the handles and lock into place. Also included are 2 x spinning end caps which allow the screwdriver blades to be as precision screwdrivers, together with a circuit tester (suitable for use from 110 – 250v AC). Suitable for use by technicians and mechanics working on hybrid and electric vehicles, together with professional electricians and installers.

## **Additional Information**

- Manufactured to IEC60900 standards, for safe operator use on live voltages up to 1000V AC / 1500V DC.
- Sizes: Phillips: Ph1, Ph2; Pozi: Pz1, Pz2; Flat: 2.5, 3, 4, 5.5, 6.5mm; Star\*: T20, T25.
- Supplied with 1 x straight & 1 x T-Handle screwdriver blade holders, together with 2 x spinner endcaps.
- Also includes an insulated single-pole voltage tester (110-250V).
- VDE/GS approved. Suitable for industry, automotive & domestic use.