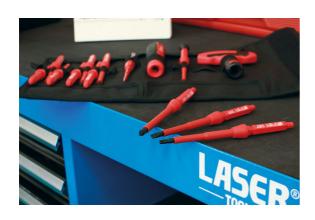

## Insulated Interchangeable Screwdriver Set 16pc

A fully insulated interchangeable screwdriver set, IEC60900:2018 approved for safe operator use on live circuits up to 1000v AC and 1500v DC. It features both a regular straight handle, and a T-Handle driver, together with 11 screwdriver blades which simply push into the handles and lock into place. Also included are 2 x spinning end caps which allow the screwdriver blades to be as precision screwdrivers, together with a circuit tester (suitable for use from 110 – 250v AC). Suitable for use by technicians and mechanics working on hybrid and electric vehicles, together with professional electricians and installers.

## **Additional Information**

- Manufactured to IEC60900 standards, for safe operator use on live voltages up to 1000V AC / 1500V DC.
- Sizes: Phillips: Ph1, Ph2; Pozi: Pz1, Pz2; Flat: 2.5, 3, 4, 5.5, 6.5mm; Star\*: T20, T25.
- Supplied with 1 x straight & 1 x T-Handle screwdriver blade holders, together with 2 x spinner endcaps.
- Also includes an insulated single-pole voltage tester (110-250V).
- VDE/GS approved. Suitable for industry, automotive & domestic use.