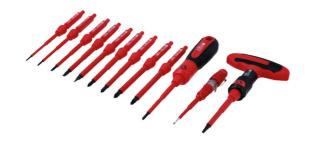

## Insulated Interchangeable Screwdriver Set 16pc

A fully insulated interchangeable screwdriver set, IEC60900:2018 approved for safe operator use on live circuits up to 1000v AC and 1500v DC. It features both a regular straight handle, and a T-Handle driver, together with 11 screwdriver blades which simply push into the handles and lock into place. Also included are 2 x spinning end caps which allow the screwdriver blades to be as precision screwdrivers, together with a circuit tester (suitable for use from 110 – 250v AC). Suitable for use by technicians and mechanics working on hybrid and electric vehicles, together with professional electricians and installers.

## **Additional Information**

- Manufactured to IEC60900 standards, for safe operator use on live voltages up to 1000V AC / 1500V DC.
- Sizes: Phillips: Ph1, Ph2; Pozi: Pz1, Pz2; Flat: 2.5, 3, 4, 5.5, 6.5mm; Star\*: T20, T25.
- Supplied with 1 x straight & 1 x T-Handle screwdriver blade holders, together with 2 x spinner endcaps.
- Also includes an insulated single-pole voltage tester (110-250V).
- VDE/GS approved. Suitable for industry, automotive & domestic use.