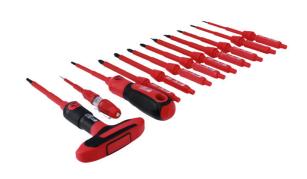

## Insulated Interchangeable Screwdriver Set 16pc

A fully insulated interchangeable screwdriver set, IEC60900:2018 approved for safe operator use on live circuits up to 1000v AC and 1500v DC. It features both a regular straight handle, and a T-Handle driver, together with 11 screwdriver blades which simply push into the handles and lock into place. Also included are 2 x spinning end caps which allow the screwdriver blades to be as precision screwdrivers, together with a circuit tester (suitable for use from 110 – 250v AC). Suitable for use by technicians and mechanics working on hybrid and electric vehicles, together with professional electricians and installers.

## **Additional Information**

- Manufactured to IEC60900 standards, for safe operator use on live voltages up to 1000V AC / 1500V DC.
- Sizes: Phillips: Ph1, Ph2; Pozi: Pz1, Pz2; Flat: 2.5, 3, 4, 5.5, 6.5mm; Star\*: T20, T25.
- Supplied with 1 x straight & 1 x T-Handle screwdriver blade holders, together with 2 x spinner endcaps.
- Also includes an insulated single-pole voltage tester (110-250V).
- VDE/GS approved. Suitable for industry, automotive & domestic use.