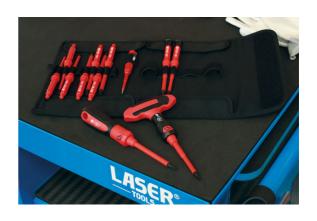

## Insulated Interchangeable Screwdriver Set 16pc

A fully insulated interchangeable screwdriver set, IEC60900:2018 approved for safe operator use on live circuits up to 1000v AC and 1500v DC. It features both a regular straight handle, and a T-Handle driver, together with 11 screwdriver blades which simply push into the handles and lock into place. Also included are 2 x spinning end caps which allow the screwdriver blades to be as precision screwdrivers, together with a circuit tester (suitable for use from 110 – 250v AC). Suitable for use by technicians and mechanics working on hybrid and electric vehicles, together with professional electricians and installers.

## **Additional Information**

- Manufactured to IEC60900 standards, for safe operator use on live voltages up to 1000V AC / 1500V DC.
- Sizes: Phillips: Ph1, Ph2; Pozi: Pz1, Pz2; Flat: 2.5, 3, 4, 5.5, 6.5mm; Star\*: T20, T25.
- Supplied with 1 x straight & 1 x T-Handle screwdriver blade holders, together with 2 x spinner endcaps.
- Also includes an insulated single-pole voltage tester (110-250V).
- VDE/GS approved. Suitable for industry, automotive & domestic use.