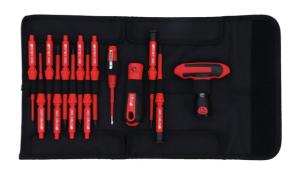

## Insulated Interchangeable Screwdriver Set 16pc

A fully insulated interchangeable screwdriver set, IEC60900:2018 approved for safe operator use on live circuits up to 1000v AC and 1500v DC. It features both a regular straight handle, and a T-Handle driver, together with 11 screwdriver blades which simply push into the handles and lock into place. Also included are 2 x spinning end caps which allow the screwdriver blades to be as precision screwdrivers, together with a circuit tester (suitable for use from 110 – 250v AC). Suitable for use by technicians and mechanics working on hybrid and electric vehicles, together with professional electricians and installers.

## **Additional Information**

- Manufactured to IEC60900 standards, for safe operator use on live voltages up to 1000V AC / 1500V DC.
- Sizes: Phillips: Ph1, Ph2; Pozi: Pz1, Pz2; Flat: 2.5, 3, 4, 5.5, 6.5mm; Star\*: T20, T25.
- Supplied with 1 x straight & 1 x T-Handle screwdriver blade holders, together with 2 x spinner endcaps.
- Also includes an insulated single-pole voltage tester (110-250V).
- VDE/GS approved. Suitable for industry, automotive & domestic use.